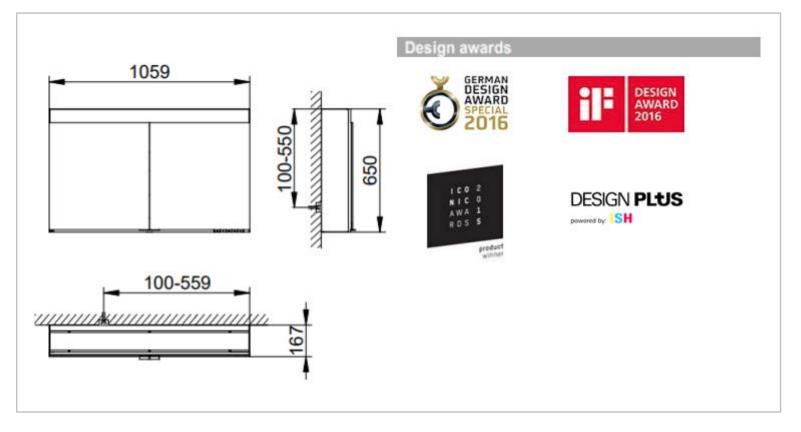

## KEUCO

| Brand :<br>Name :                | KEUCO, Germany<br>ED400 Mirror Cabinet |
|----------------------------------|----------------------------------------|
| Item Code :<br>Designer :        | 21552 171301<br>Tesseraux + Partner    |
| Color / Finish :<br>Dimensions : | Silver Anodized<br>1060 x 650 x 154mm  |
|                                  |                                        |